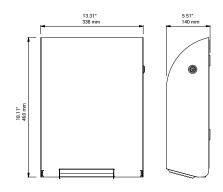

## **Technical data**

|             | Metric                                                                                                                                                                                       | Imperial                                                                                                                                                                                  |
|-------------|----------------------------------------------------------------------------------------------------------------------------------------------------------------------------------------------|-------------------------------------------------------------------------------------------------------------------------------------------------------------------------------------------|
| Туре        | STAINLESS DESIGN TOILET ROLL HOLDER<br>Prod. No.: 285                                                                                                                                        | STAINLESS DESIGN TOILET ROLL HOLDER<br>Prod. No.: 285                                                                                                                                     |
|             | Toilet roll holder                                                                                                                                                                           | Toilet roll holder                                                                                                                                                                        |
| Dimensions  | H: 460 mm x W: 338 mm x D: 144 mm / open front: 435 mm                                                                                                                                       | H: 18.11" x W: 13.30" x D: 15.66" / open front: 17.12"                                                                                                                                    |
| Material    | 1.5 mm brushed stainless steel AISI 304                                                                                                                                                      | 0.05" brushed stainless steel AISI 304                                                                                                                                                    |
| Capacity    | 4 standard rolls                                                                                                                                                                             | 4 standard rolls                                                                                                                                                                          |
| Net weight  | 7,5 kg                                                                                                                                                                                       | 16.53 lb                                                                                                                                                                                  |
| Tender text | Toilet roll holder in 1.5 mm brushed stainless steel AISI 304.<br>Capacity: 4 standard size toilet paper roll. Net weight: 7,5 kg.<br>H: 460 mm x W: 338 mm x D: 144 mm / open front: 435 mm | Toilet roll holder in 0.05" brushed stainless steel AISI 304.<br>Capacity: 4 standard size toilet paper roll. Net weight: 16.35 lb.<br>H 18.11" x W 13.30" x D 15.66" /open front: 17.12" |